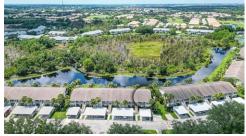

## Remarks

Light & bright ready for new owner. You will be pleasantly surprised when you see this terrific 2BR/2BA + Den with expansive views of Hatchett Creek and preserve area from 2nd floor screened lanai and living room. You will enjoy all the sunsets and wildlife. Vaulted ceilings, bay window accent the appeal in this great unit. Primary bedroom has access to lanai, walk-in shower, dual sinks and large walk-in closet. 2nd Bedroom also boasts a walk-in closet. Beautiful window treatments too. This unit has been re-plumbed and the A/C is 1 year old. Don't miss the carport with storage area. The community offers 3 pools for your use, clubhouse has recreation center, tennis, shuffleboard, pickle ball, bocce ball & a multitude of various activities. Close to shopping, dining, Venice Beach and easy access to I-75 what are you waiting for? See it today.