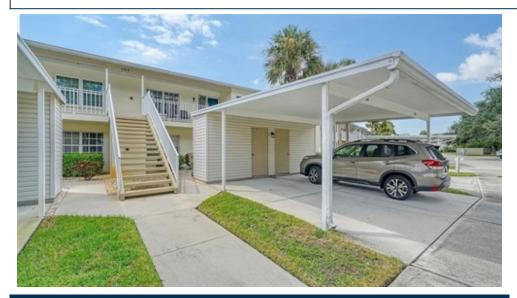

## Remarks

Light & bright ready for new owner. You will be pleasantly surprised when you see this terrific 2BR/2BA + Den with expansive views of Hatchett Creek and preserve area from 2nd floor screened lanai and living room. You will enjoy all the sunsets and wildlife. Vaulted ceilings, bay window accent the appeal in this great unit. Primary bedroom has access to lanai, walk-in shower, dual sinks and large walk-in closet. 2nd Bedroom also boasts a walk-in closet. Beautiful window treatments too. This unit has been re-plumbed and the A/C is 1 year old. Don't miss the carport with storage area. The community offers 3 pools for your use, clubhouse has recreation center, tennis, shuffleboard, pickle ball, bocce ball & a multitude of various activities. Close to shopping, dining, Venice Beach and easy access to I-75 what are you waiting for? See it today.